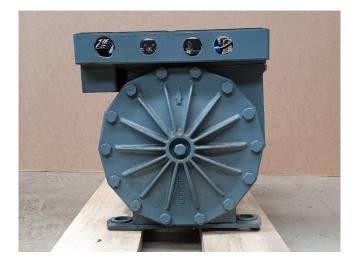

### **DWM DKLP-15X-EWL**

#### Used DWM DKLP-15X-EWL

Used DWM DKLP-15X-EWL semi hermetic piston compressor. \*Why choose for HOSBV? Were not only the largest used refrigeration specialist in Europe, but also, we deliver all equipment including an extensive test, warranty and industrial cleaning. \*Optional we can also perform a new paint job and arrange the logistics.