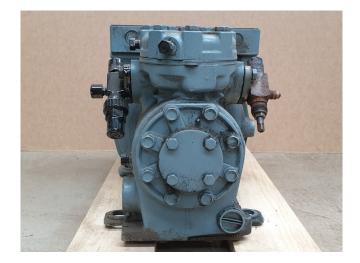

### **DWM DKLP-15X-EWL**

#### Used DWM DKLP-15X-EWL

Used DWM DKLP-15X-EWL semi hermetic piston compressor. \*Why choose for HOSBV? Were not only the largest used refrigeration specialist in Europe, but also, we deliver all equipment including an extensive test, warranty and industrial cleaning. \*Optional we can also perform a new paint job and arrange the logistics.