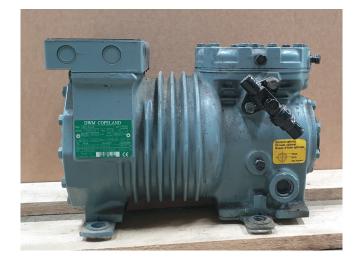

### **DWM DKLP-15X-EWL**

#### Used DWM DKLP-15X-EWL

Used DWM DKLP-15X-EWL semi hermetic piston compressor. \*Why choose for HOSBV? Were not only the largest used refrigeration specialist in Europe, but also, we deliver all equipment including an extensive test, warranty and industrial cleaning. \*Optional we can also perform a new paint job and arrange the logistics.