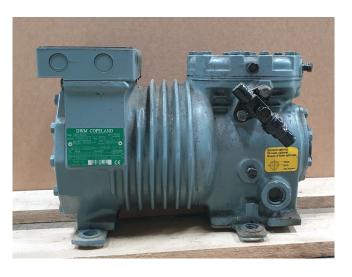

### **DWM DKLP-15X-EWL**

#### Used DWM DKLP-15X-EWL

Used DWM DKLP-15X-EWL semi hermetic piston compressor. \*Why choose for HOSBV? Were not only the largest used refrigeration specialist in Europe, but also, we deliver all equipment including an extensive test, warranty and industrial cleaning. \*Optional we can also perform a new paint job and arrange the logistics.