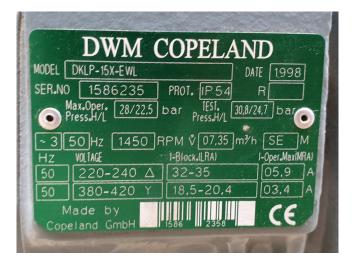

### **Specifications**

| Brand             | DWM            |
|-------------------|----------------|
| Туре              | DKLP-15X-EWL   |
| Refrigerant       | Freon          |
| kW at 0ºC/+40ºC   | 5,18           |
| kW at -5ºC/+40ºC  | 4,30           |
| kW at -10ºC/+40ºC | 3,53           |
| kW at -20ºC/+40ºC | 2,30           |
| kW at -30ºC/+40ºC | 1,40           |
| kW at -40ºC/+40ºC | 0,75           |
| kW at -45ºC/+40ºC | 0,50           |
| m3 / h            | 6,33           |
| Sizes             | 350x220x260 mm |
|                   | (LxWxH)        |
| Stock             | 1              |